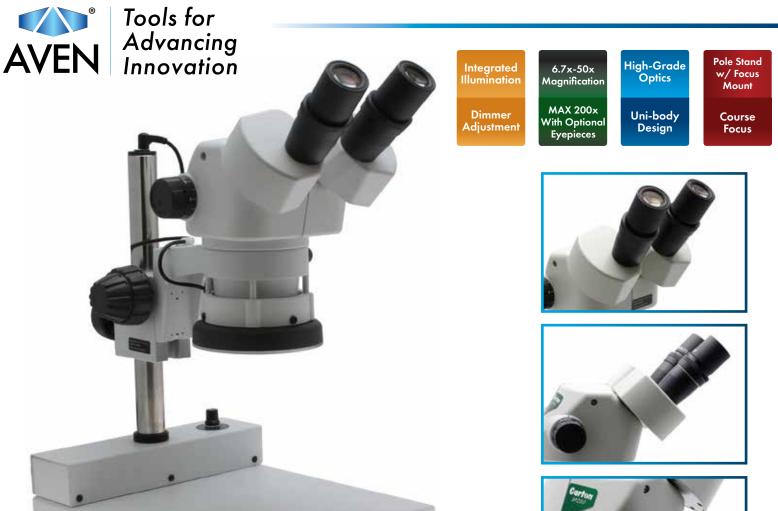

## SPZ-50 Stereo Zoom Binocular Microscope On Post Stand w/ Integrated LED Light

SPZ-50 Stereo Zoom Binocular Microscope 6.7x to 50x, max 200x with optional lenses on stand PLED with 60 eco friendly LED lights with dimmer. Focus mount has coarse and fine focusing for precise control. Large 200 x 284mm base. Compact footprint helps save bench space

## Features

- Superior optics and reliable mechanical components
- Magnification: 6.7x to 50x
- Magnification range with optional lenses: 6.7x to 200x
- High eye point of 17mm for comfortable viewing, even for operators with eye glasses
- Large zoom ratio gives this microscope exceptional versatility
- Multi-coated optical components, free from chromatic and spherical aberration
- Crystal clear high resolution images
- Pole stand with built-in 60 LED illumination with intensity control and coarse and fine focus
- Large base: 220mm x 284mm

## Stereo Zoom Binocular Microscope SPZ-50 On Post Stand With Integrated LED Light

| Item Number          | 26800B-371                        |
|----------------------|-----------------------------------|
|                      |                                   |
| Magnification        | 6.5x-50x                          |
| Illumination         | Integrated 60 White LED           |
| Zoom Ratio           | 7.46:1                            |
| Eyepieces            | Two 10x Eyepieces                 |
| Base Size            | 220mm x 284mm x 15mm              |
| Vertical Post Length | 250mm                             |
| Package Contents     | SPZ-50 Body Stand PLED 26800B-512 |