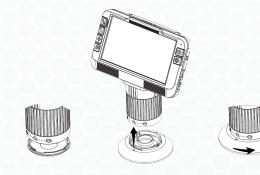

## All-in-One System Built-in 5" high resolution LED

18" FlexArm
Stand

Easily bends & stays put in any position

Diffuser
Attachment
Reduces glare
& provides even

ezimageX3
Software
Measure, share,

Reduces glare Measure, share annotate and illumination more