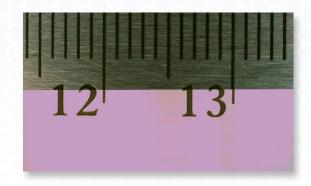

cluded rechargeable battery allows users to operate the microscope without a power supply for hours thus making it suitable for field projects. You can also connect this microscope to an external monitor via an HDMI output for viewing images on a larger screen. The images can be saved on the included Micro SD card.

## **Key Features**

- Compact all-in-one system
- The diffuser provides soft & even illumination for shiny and reflective parts
- 1080p Full HD Imaging at 60 FPS
- HDMI Output for additional monitor viewing
- ezlmageX3 software included
- Enhances productivity eliminates eye strain and body fatigue
- Easily tilt,rotate, and position the FlexArm as needed
- 5" built-in HD screen
- Save high resolution image/video files directly to microSD card

With Diffuser

Without Diffuser



## All-in-One System Built-in 5" high resolution LED

18" FlexArm
Stand

Easily bends & stays put in any position

Diffuser
Attachment
Reduces glare
& provides even

ezimageX3
Software
Measure, share,

Reduces glare Measure, share annotate and illumination more





| Mighty Scope ClearVue Digital Microscope [8x-25x] w/Diffuser & 18" |                                                                                                                                                                                                                                            |
|--------------------------------------------------------------------|---------------------------------------------------------------------------------------------------------------------------------------------------------