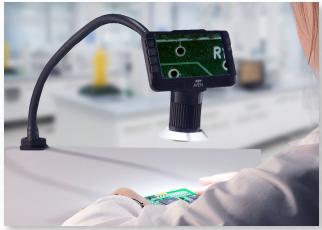

## Mighty Scope ClearVue

Digital Microscope with Diffuser and 18" FlexArm Stand w/ Table Clamp

The Mighty Scope ClearVue with Diffuser and 18" FlexArm Stand w/ Table Clamp has a built in 5" high resolution LED screen offering a magnification range of 8x - 25x. The diffuser attachment reduces glare while providing even illumination on shiny and reflective parts. The FlexArm easily bends and stays put in any position. The included rechargeable battery allows users to operate the microscope without a power supply for hours thus making it suitable for field projects. You can also connect this microscope to an external monitor via an HDMI output for viewing images on a larger screen. The images can be saved on the included Micro SD card.

## All-in-One System Built-in 5" high resolution LED

18" FlexArm
Stand

Easily bends & stays put in any position

Diffuser
Attachment
Reduces glare
& provides even

ezimageX3
Software
Measure, share,

Reduces glare Measure, share annotate and illumination more