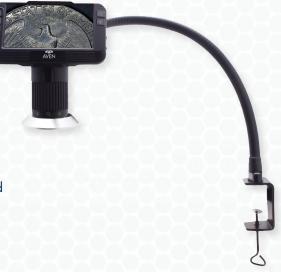

## Mighty Scope ClearVue

Digital Microscope with Diffuser and 18" FlexArm Stand w/ Table Clamp

The Mighty Scope ClearVue with Diffuser and 18" FlexArm Stand w/ Table Clamp has a built in 5" high resolution LED screen offering a magnification range of 8x - 25x. The diffuser attachment reduces glare while providing even illumination on shiny and reflective parts. The FlexArm easily bends and stays put in any position. The included rechargeable battery allows users to operate the microscope without a power supply for hours thus making it suitable for field projects. You can also connect this microscope to an external monitor via an HDMI output for viewing images on a larger screen. The images can be saved on the included Micro SD card.

## All-in-One System Built-in 5" high resolution LED

18" FlexArm
Stand

Easily bends & stays put in any position

Diffuser
Attachment
Reduces glare
& provides even

ezimageX3
Software
Measure, share,

Reduces glare Measure, share annotate and illumination more