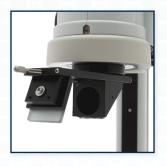

perators a new perspective on objects being viewed. The 35 degree angled mirror is ideal for looking around multi-layered parts such as circuit boards, medical tools, industrial parts, and more. The attachment can be rotated 360 degrees to display the part from various angles.

## **Key Features**

- 360 Viewer attachment provides a 35 degree angled view
- Can be rotated 360 degrees to view areas that are otherwise difficult to see
- Easily slides to the on or off position without having to remove the 360 Viewer attachment
- Compatible with the MicroVue Digital Microscope (item # 26700-140)

Unique<br/>Viewing<br/>Angles360 Degree<br/>RotationProvides a 35<br/>degree angled<br/>viewNo need to move<br/>the part

**360 Viewer** (View Objects at a 35 Degree Angle)







### **On Position**



### **Off Position**





Also available as a bundle! Item #26700-140-3D

aventools.com | sales@aventools.com | 734.973.0099