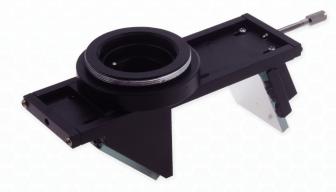

## For the MicroVue Digital Microscope

Item # 26700-140-3DA

The 360 Viewer Attachment's unique design gives operators a new perspective on objects being viewed. The 35 degree angled mirror is ideal for looking around multi-layered parts such as circuit boards, medical tools, industrial parts, and more. The attachment can be rotated 360 degrees to display the part from various angles.

## **Key Features**

- 360 Viewer attachment provides a 35 degree angled view
- Can be rotated 360 degrees to view areas that are otherwise difficult to see
- Easily slides to the on or off position without having to remove the 360 Viewer attachment
- Compatible with the MicroVue Digital Microscope (item # 26700-140)

Unique<br/>Viewing<br/>Angles360 Degree<br/>RotationProvides a 35<br/>degree angled<br/>viewNo need to move<br/>the part

**360 Viewer** (View Objects at a 35 Degree Angle)