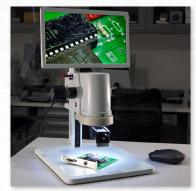

# 360 Viewer

## For the MicroVue Digital Microscope

Item # 26700-140-3DA

The 360 Viewer Attachment's unique design gives operators a new perspective on objects being viewed. The 35 degree angled mirror is ideal for looking around multi-layered parts such as circuit boards, medical tools, industrial parts, and more. The attachment can be rotated 360 degrees to display the part from various angles.

## **Key Features**

- 360 Viewer attachment provides a 35 degree angled view
- Can be rotated 360 degrees to view areas that are otherwise difficult to see
- Easily slides to the on or off position without having to remove the 360 Viewer attachment
- Compatible with the MicroVue Digital Microscope (item # 26700-140)

Unique<br/>Viewing<br/>Angles360 Degree<br/>RotationProvides a 35<br/>degree angled<br/>viewNo need to move<br/>the part

**360 Viewer** (View Objects at a 35 Degree Angle)