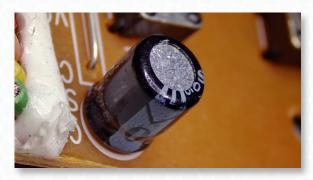

## For the MicroVue Digital Microscope

Item # 26700-140-3DA

The 360 Viewer Attachment's unique design gives operators a new perspective on objects being viewed. The 35 degree angled mirror is ideal for looking around multi-layered parts such as circuit boards, medical tools, industrial parts, and more. The attachment can be rotated 360 degrees to display the part from various angles.

## **Key Features**

- 360 Viewer attachment provides a 35 degree angled view
- Can be rotated 360 degrees to view areas that are otherwise difficult to see
- Easily slides to the on or off position without having to remove the 360 Viewer attachment
- Compatible with the MicroVue Digital Microscope (item # 26700-140)