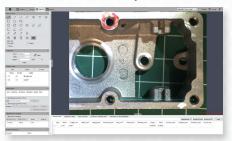

## **Features**

- 57.6x 384x Magnification (28.8x 192x when using the 0.5x objective lens)
- $\bullet$  Camera features HDMI and USB outputs for use with an HD monitor or PC
- Save high resolution image/video files to the included SD Card - no PC required
- Advanced imaging/measurement software included for PC mode
- LED ring light with 96 ultra-bright, adjustable LEDs