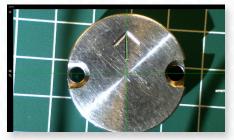

## **Mighty Cam ES**

## [28.8x-384x] w/ Micro Lens & Post Stand

High Definition 1080p inspection system with a 22" monitor offering superb image quality. **Provides a magnification range of 28.8x to 384x.** You can operate this system with or without a PC. Without a PC, the camera connects directly to the included HDMI monitor. View and record images using the included on screen tools. Images & videos can be saved to the included SD card. Connect the camera to a PC to utilize more advanced features in the included software. The included LED ring light allows you to illuminate the object to get the sharpest and greatest detail.

## **Features**

- 57.6x 384x Magnification (28.8x 192x when using the 0.5x objective lens)
- $\bullet$  Camera features HDMI and USB outputs for use with an HD monitor or PC
- Save high resolution image/video files to the included SD Card - no PC required
- Advanced imaging/measurement software included for PC mode
- LED ring light with 96 ultra-bright, adjustable LEDs