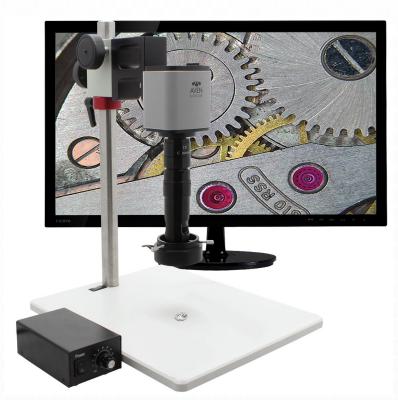

## **Mighty Cam ES**

## [28.8x-384x] w/ Micro Lens & Post Stand

High Definition 1080p inspection system with a 22" monitor offering superb image quality. **Provides a magnification range of 28.8x to 384x.** You can operate this system with or without a PC. Without a PC, the camera connects directly to the included HDMI monitor. View and record images using the included on screen tools. Images & videos can be saved to the included SD card. Connect the camera to a PC to utilize more advanced features in the included software. The included LED ring light allows you to illuminate the object to get the sharpest and greatest detail.