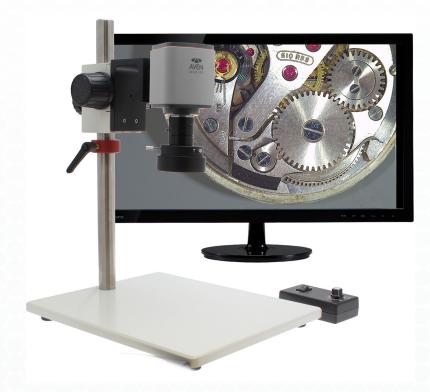

## **Mighty Cam ES**

[3x-43x] w/ Macro Lens & Post Stand

High Definition 1080p inspection system with a 22" monitor offering superb image quality. Provides a magnification range of 3x to 43x with excellent field of view at a 20mm-300mm working distance. You can operate this system with or without a PC. Without a PC, the camera connects directly to the included HDMI monitor. View and record images using the included on screen tools. Images & videos can be saved to the included SD card. Connect the camera to a PC to utilize more advanced features in the included software.

Mighty Cam
ES

HDMI/USB Camera
designed for quick &
accurate inspection

Macro Lens 3x - 70x Magnification

Post Stand

Accommodates a large variety of

parts

LED Ring Light Provides uniformity & shadow free illumination

**Excellent Color Reproduction** 

USB Mode- Advanced Imaging/ Measurement Software Included

HDMI Mode: Image/Video Capture, On-Screen Tools (No PC required)

| Mighty Cam ES                     |                                                                                                                                                                                                  |                       |
|-----------------------------------|--------------------------------------------------------------------------------------------------------------------------------------------------------------------------------------------------|-----------------------|
| 3x-43x w/ Macro Lens & Post Stand |                                                                                                                                                                                                  |                       |
| Item #                            | 26700-108-ES                                                                                                                                                                                     |                       |
| Magnification                     | 3x-43x                                                                                                                                                                                           |                       |
| Working<br>Distance               | 20mm - 300mm                                                                                                                                                                                     |                       |
| Interface                         | USB 2.0 & HDMI                                                                                                                                                                                   |                       |
| Resolution                        | 2MP 2592 (H) x 1944 (V)                                                                                                                                                                          |                       |
| Frame Rate                        | USB 2.0<br>@ 15FPS                                                                                                                                                                               | HDMI<br>@ 15FPS       |
| Software                          | USB 2.0<br>Mosaic V2                                                                                                                                                                             | HDMI<br>Cloud 1.0 ver |
| Package<br>Contents               | Mighty Cam ES (26100-259)     Macro Lens (26700-182)     Standard Post Stand (26800B-571)     N-Type Focus Mount (26800B-578)     22" LCD HD Monitor (26700-406)     LED Ring Light (26200B-216) |                       |