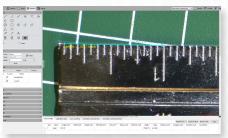

### **Features**

- Camera features HDMI and USB outputs
- Inspect directly on an HD monitor or from a computer
- Advanced imaging/measurement software included
- 7x 70x Magnification at a 6 inch working distance
- Double Arm Boom Stand provides smooth horizontal movement across the object being viewed
- LED Ring Light is built into the focus mount to ensure that it is secure and will not come loose

**Excellent Color Reproduction** 

USB Mode- Advanced Imaging/ Measurement Software Included

HDMI Mode: Image/Video Capture, On-Screen Tools (No PC required)