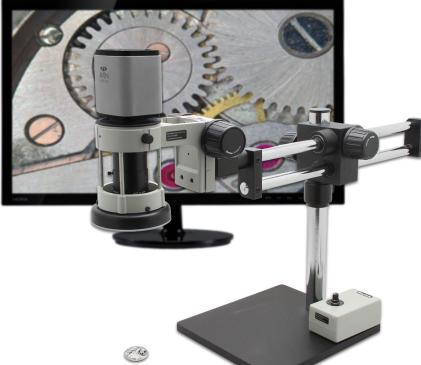

# **Mighty Cam ES**

#### [7x-70x] w/ Macro Lens & Double Arm Boom Stand

High Definition 1080p inspection system with a 22" monitor offering superb image quality. **Provides a magnification range of 7x to 70x with a 6" working distance.** You can operate this system with or without a PC. Without a PC, the camera connects directly to the included HDMI monitor. View and record images using the included on screen tools. Images & videos can be saved to the included SD card. Connect the camera to a PC to utilize more advanced features in the included software.

### **Features**

- Camera features HDMI and USB outputs
- Inspect directly on an HD monitor or from a computer
- Advanced imaging/measurement software included
- 7x 70x Magnification at a 6 inch working distance
- Double Arm Boom Stand provides smooth horizontal movement across the object being viewed
- LED Ring Light is built into the focus mount to ensure that it is secure and will not come loose

| Mighty Cam<br>ES     | Macro<br>Lens         | Double Arm<br>Boom Stand | Focus Mount<br>w/ Built in LED<br>Ring Light |
|----------------------|-----------------------|--------------------------|----------------------------------------------|
| HDMI/USB Camera      | 7x - 70x              | Provides smooth          | Ensures ring light                           |
| designed for quick & | Magnification at a 6" | horizontal               | is secure and won't                          |
| accurate inspection  | working distance      | movement                 | come loose                                   |

#### **Mighty Cam ES** 7x-70x w/ Macro Lens & Double Arm Boom Stand 258-209-534-ES Item # Magnification 7x-70x Working 6″ Distance Interface USB 2.0 & HDMI Resolution 2MP 2592 (H) x 1944 (V) **USB 2.0** HDMI Frame Rate @ 15FPS @ 15FPS **USB 2.0** HDMI Software Cloud 1.0 ver Mosaic V2 • Mighty Cam ES (26100-259) • Double Arm Boom Stand (26800B-534) Package Computar Macro Lens (26700-181) • Focus Mount with LED Ring Light (26200B-209) Contents • 22" HD Monitor (26700-406) • Computar Lens Adapter (26700-181AP)