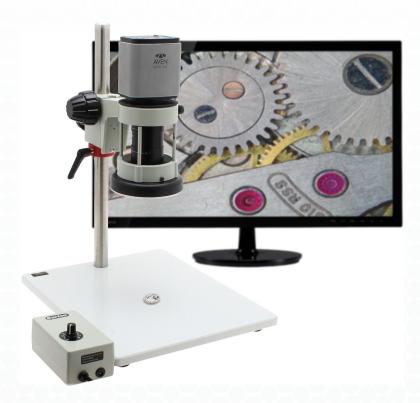

## **Mighty Cam ES**

[7x-70x] w/ Macro Lens & Post Stand

High Definition 1080p inspection system with a 22" monitor offering superb image quality. **Provides a magnification range of 7x to 70x with a 6" working distance.** You can operate this system with or without a PC. Without a PC, the camera connects directly to the included HDMI monitor. View and record images using the included on screen tools. Images & videos can be saved to the included SD card. Connect the camera to a PC to utilize more advanced features in the included software. The LED Ring Light is built into the focus mount to ensure that it is secure and won't come loose

## **Features**

- Camera features HDMI and USB outputs
- Inspect directly on an HD monitor or from a computer
- Advanced imaging/measurement software included
- 7x 70x Magnification at a 6 inch working distance
- Includes Aven's Focus mount with built-in LED ring light
- LED Ring Light is built into the focus mount to ensure that it is secure and will not come loose

Mighty Cam
ES
HDMI/USB Camera
designed for quick &
accurate inspection

Macro Lens 7x - 70x Magnification at a 6″ working distance Heavy Duty Post Stand Accommodates a

Accommodates a large variety of parts Focus Mount
w/ Built in LED
Ring Light
Ensures ring light
is secure and won't
come loose