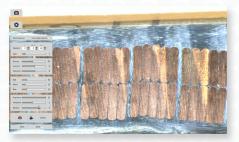

**Excellent Color Reproduction** 

USB Mode- Advanced Imaging/ Measurement Software Included

HDMI Mode: Image/Video Capture, On-Screen Tools (No PC required)

| Mighty Cam ES 7x-70x w/ Macro Lens & Post Stand |                                                                                                                                                                                                                   |                       |
|-------------------------------------------------|-------------------------------------------------------------------------------------------------------------------------------------------------------------------------------------------------------------------|-----------------------|
| Item #                                          | 258-207-570-ES                                                                                                                                                                                                    |                       |
| Magnification                                   | 7x-70x                                                                                                                                                                                                            |                       |
| Working<br>Distance                             | 6"                                                                                                                                                                                                                |                       |
| Interface                                       | USB 2.0 & HDMI                                                                                                                                                                                                    |                       |
| Resolution                                      | 2MP 2592 (H) x 1944 (V)                                                                                                                                                                                           |                       |
| Frame Rate                                      | USB 2.0<br>@ 15FPS                                                                                                                                                                                                | HDMI<br>@ 15FPS       |
| Software                                        | USB 2.0<br>Mosaic V2                                                                                                                                                                                              | HDMI<br>Cloud 1.0 ver |
| Package<br>Contents                             | Mighty Cam ES (26100-259)     Standard Stand 25mm (26800B-570)     Computar Macro Lens (26700-181)     Focus Mount with LED Ring Light (26200B-207)     22" HD Monitor (26700-406)     Lens Adapter (26700-181AP) |                       |