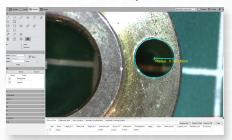

**Excellent Color Reproduction** 

USB Mode- Advanced Imaging/ Measurement Software Included

HDMI Mode: Image/Video Capture, On-Screen Tools (No PC required)

| Mighty Cam ES 7x-70x w/ Macro Lens & Post Stand |                                                                                                                                                                                                                   |                       |
|-------------------------------------------------|-------------------------------------------------------------------------------------------------------------------------------------------------------------------------------------------------------------------|-----------------------|
| Item #                                          | 258-207-570-ES                                                                                                                                                                                                    |                       |
| Magnification                                   | 7x-70x                                                                                                                                                                                                            |                       |
| Working<br>Distance                             | 6"                                                                                                                                                                                                                |                       |
| Interface                                       | USB 2.0 & HDMI                                                                                                                                                                                                    |                       |
| Resolution                                      | 2MP 2592 (H) x 1944 (V)                                                                                                                                                                                           |                       |
| Frame Rate                                      | USB 2.0<br>@ 15FPS                                                                                                                                                                                                | HDMI<br>@ 15FPS       |
| Software                                        | USB 2.0<br>Mosaic V2                                                                                                                                                                                              | HDMI<br>Cloud 1.0 ver |
| Package<br>Contents                             | Mighty Cam ES (26100-259)     Standard Stand 25mm (26800B-570)     Computar Macro Lens (26700-181)     Focus Mount with LED Ring Light (26200B-207)     22" HD Monitor (26700-406)     Lens Adapter (26700-181AP) |                       |